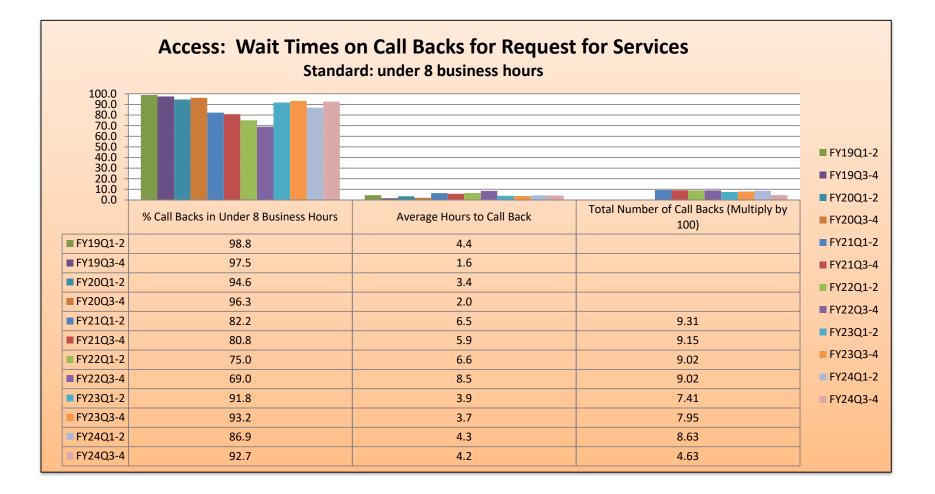

Calculation Description: If a call was returned on the following business day, 15 hours are subtracted from the call back wait time. If a call was returned following a weekend, 47 hours are subtracted. FY23Q3-4 and earlier: The follow up call time is based on the time the call log was removed from the call back queue. FY24Q1-2 and later: The follow up call time is based on call-backs under 8 business hours.