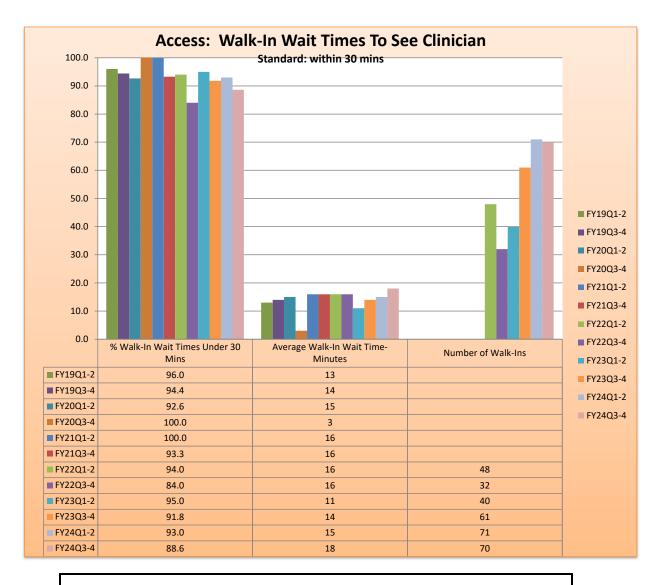

Note: Includes all appointments with regular data. Appointments with "Irregular Data" are computed separately for review and follow up. (eg., appt time with clinician is prior to documented walk in time, etc.)