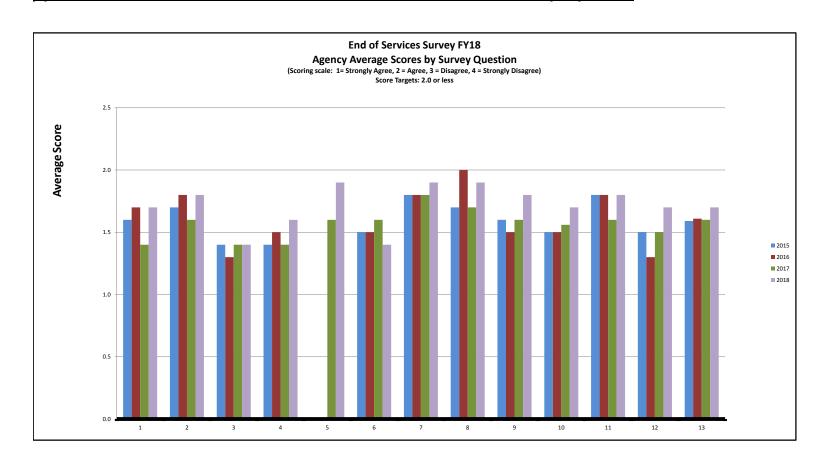

|    |                                                                                                                               | AVERAGE SCORES BY YEAR |      |      |      |
|----|-------------------------------------------------------------------------------------------------------------------------------|------------------------|------|------|------|
|    | Survey Questions: answered by persons after completing/being discharged from MCN services. Scords                             |                        |      |      |      |
|    | of 1.0-2.9 indicate Agree/Strongly Agree.                                                                                     | 2015                   | 2016 | 2017 | 2018 |
| 1  | was given information on how to return to care if I felt I/my child needed it.                                                | 1.6                    | 1.7  | 1.4  | 1.7  |
| 2  | Staff helped me obtain the information I needed so that I could take charge of managing my/my child's illness or disability.  | 1.7                    | 1.8  | 1.6  | 1.8  |
| 3  | Staff helped me/my family feel welcomed when I received services.                                                             | 1.4                    | 1.3  | 1.4  | 1.4  |
| 4  | Services were provided at times that were good for me/my family.                                                              | 1.4                    | 1.5  | 1.4  | 1.6  |
| 5  | Services provided to me/my family in times of crisis or emergency were neipful.                                               |                        |      | 1.6  | 1.9  |
| 6  | I have people I trust whom I can turn to for help/for support regarding my child.                                             | 1.5                    | 1.5  | 1.6  | 1.4  |
| 7  | The services I received helped me/my family develop the skills needed to deal more effectively with daily problems.           | 1.8                    | 1.8  | 1.8  | 1.9  |
| 8  | The services I received helped me/my family develop the skills needed to deal with crisis situtations.                        | 1.7                    | 2.0  | 1.7  | 1.9  |
|    | The services I received helped me/my family develop the skills needed to recognize my/my child's early warning signs and also |                        |      |      |      |
| 9  | ask for help when needed.                                                                                                     | 1.6                    | 1.5  | 1.6  | 1.8  |
| 10 | The services I received helped me/my family develop the skills needed to continue on my/a path to recovery.                   | 1.5                    | 1.5  | 1.56 | 1.7  |
| 11 | The services I received helped me/my family develop the skills needed to achieve desired treatment goals.                     | 1.8                    | 1.8  | 1.6  | 1.8  |
| 12 | I would recommend this agency to a friend or family member.                                                                   | 1.5                    | 1.3  | 1.5  | 1.7  |
| 13 | Agency Overall Averages:                                                                                                      | 1.6                    | 1.6  | 1.6  | 1.7  |
| Г  | Total Respondents:                                                                                                            | 32                     | 18   | 38   | 29   |